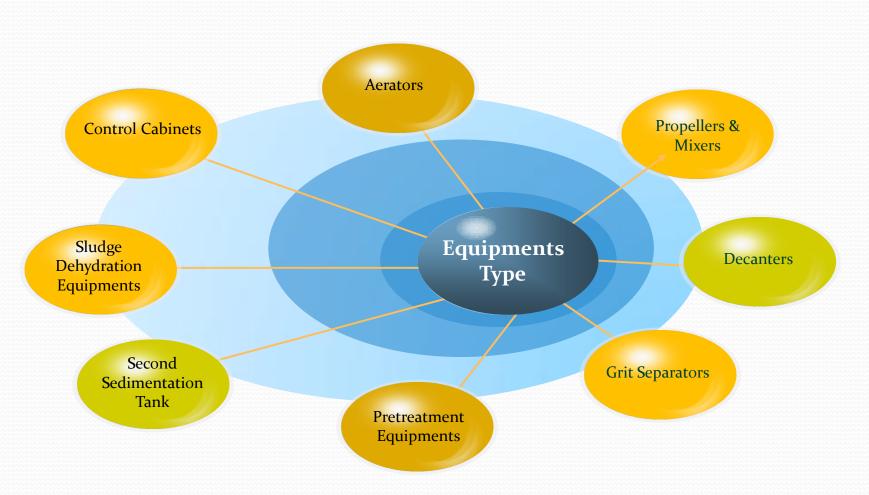

#### **Products Type**

**Inverted Umbrella Aerator**National invention patent technology

**Suction Scraper Bridge**Combines technology from KD,
Denmark

Plate Fine Screen
High-efficiency solid liquid separation
technology

**Self-priming Aerator**Introduced from Hitachi, Japan