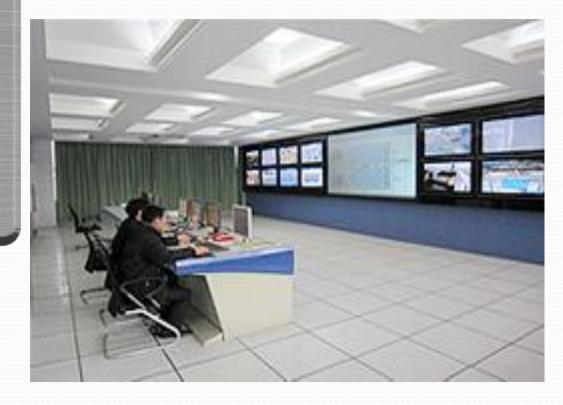

## **Exclusive Support System**

◆ Remote Monitor Center
The intelligent Remote Monitor
System provides the remote
controlling to the WWTPs by
the Computers through the
Information Management
Center as the main way.