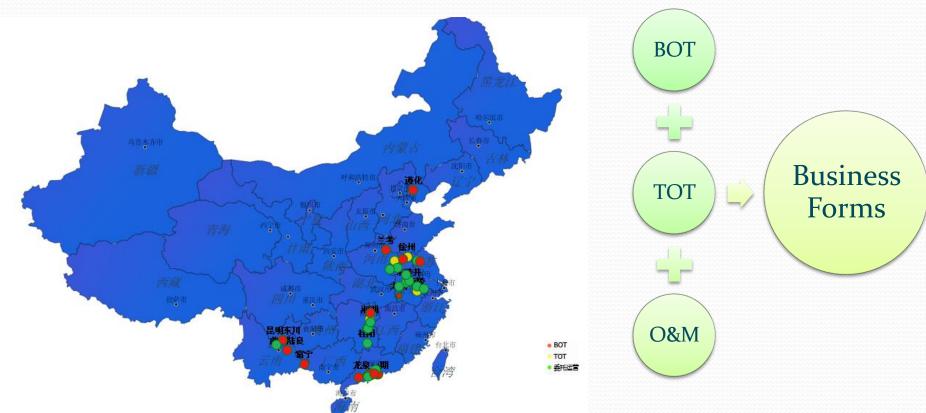

## **EPC Division**

Business performance: Over 20 BOT Projects & Main contract EPC Projects, and over 100 Equipment Integration Projects.

One-stop Solution for Equipments System:

## WWTP Operation Division

This technology has successfully participated in constructing over 300 WWTP projects, and WWTP Operation Dept. is now operating nearly 60 WWTPs with different processes throughout PRC.