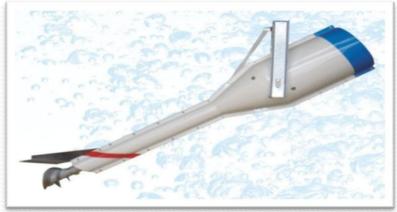

n m<sub>3</sub>/d.



Hebei Zunhua WWTP and wastewater recycling project

Design treatment capacity of 80000m3/d



Jiangmen Jianghai WWTP
Design treatment capacity of 80000m3/d

## **Equipments Manufacturing Division**



- The biggest manufacturing base for whole set of wastewater treatment equipments in China, taking an area of over 40,000 m2. Only one manufacturing base for WWTP equipment with 50,000-400,000 tons/day.
- Established depts for researching, manufacturing and servicing.
- Introduced latest technologies from Hitachi Japan and KD Denmark.







#### **Products Type**





**Inverted Umbrella Aerator**National invention patent technology



**Suction Scraper Bridge**Combines technology from KD,
Denmark



Plate Fine Screen
High-efficiency solid liquid separation
technology



**Self-priming Aerator**Introduced from Hitachi, Japan

## **EPC Division**



Business performance: Over 20 BOT Projects & Main contract EPC Projects, and over 100 Equipment Integration Projects.

One-stop Solution for Equipments System:





#### **Qualified for:**

## Municipal water treatment



**Industrial wastewater** treatment



Municipal wastewater treatment



 $\Diamond$ 

Sludge deep dewatering









#### Hefei Zhuzhuanjing WWTP in Anhui Province

First BOT project

Concession period: 25 years (inc. 2 years for construction)

Design capacity: 55,000 tons/day Process: SBR Water quality: First class, B

Serving area: 17.15km<sup>2</sup> Serving population: 166,000





#### Jiangmen Xinhui Eastern suburb WWTP in Guangdong Province Largest BOT project

Concession period: 25