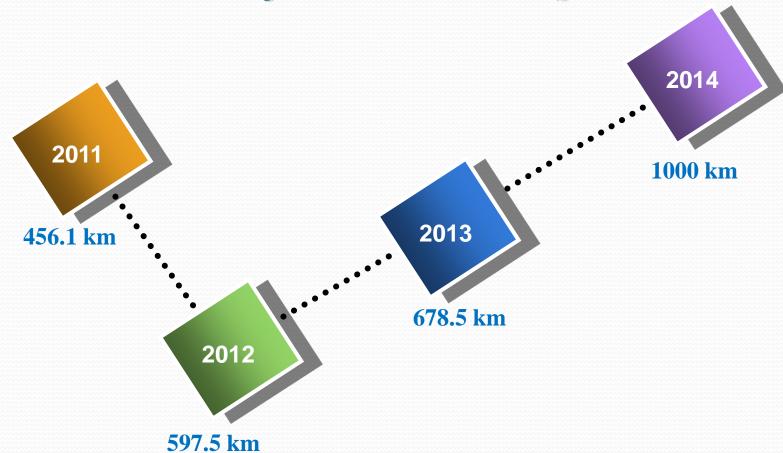

## Pipeline Network Operation Division

- ◆ **Service Scope:** Inspection & Detecting to Pipeline, Pipeline Maintaining, Emergency solving, Flood control and Drainage, as well as the Engineering construction;
- ♦ Being granted the first authorization of operating drainage pipeline in PRC, which started from 2011 and the lengthen has been increased from 456.1 km to 1000 km.