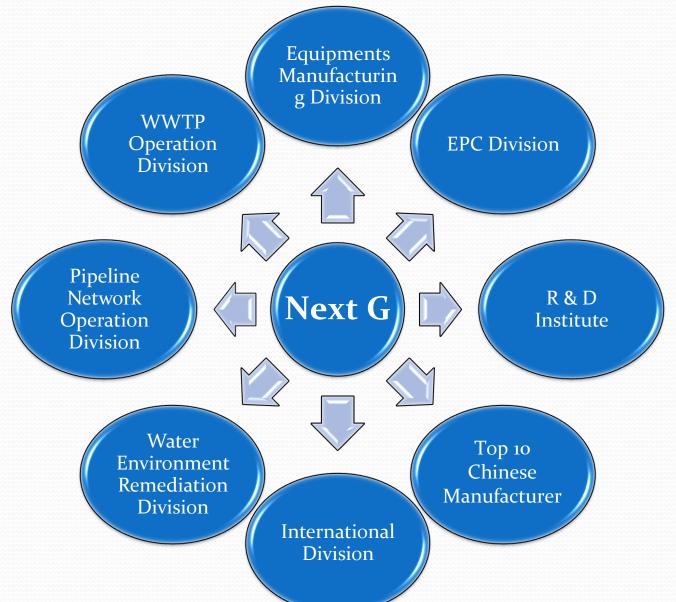

#### Services

One-stop & 6D Services **2.** Design and consultation

**3.** Equipment manufacturing

**4.** Equipments integration

**5.** Construction, Installation & Debugging

6. Investment and O&M

### Service Sections