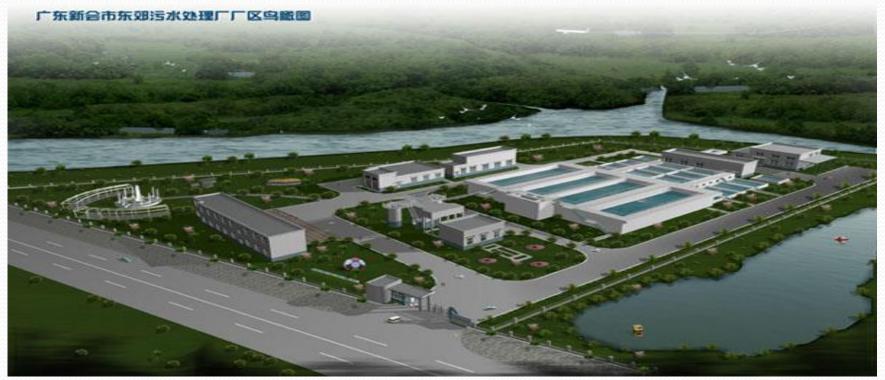

#### Jiangmen Xinhui Eastern suburb WWTP in Guangdong Province Largest BOT project

Concession period: 25 years (inc. construction time)

Design capacity: 100,000 tons/day Process: Upward flow biological aerated filter

for Phase I and Oxidation Ditch for Phase II Water quality: First class, A

Serving area: 30 km<sup>2</sup> Serving population: 250,000