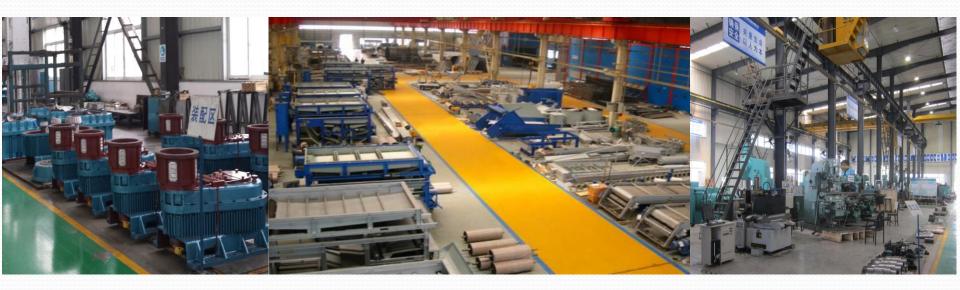

## **Equipments Manufacturing Division**

- The biggest manufacturing base for whole set of wastewater treatment equipments in China, taking an area of over 40,000 m2. Only one manufacturing base for WWTP equipment with 50,000-400,000 tons/day.
- Established depts for researching, manufacturing and servicing.
- Introduced latest technologies from Hitachi Japan and KD Denmark.

#### **Products Type**

**Inverted Umbrella Aerator**National invention patent technology

**Suction Scraper Bridge**Combines technology from KD,
Denmark

Plate Fine Screen
High-efficiency solid liquid separation
technology

**Self-priming Aerator**Introduced from Hitachi, Japan