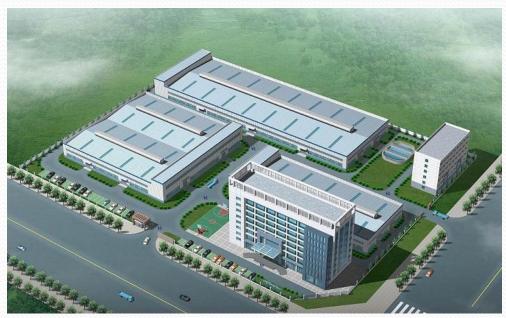

## **Equipments Manufacturing Division**

- The biggest manufacturing base for whole set of wastewater treatment equipments in China, taking an area of over 40,000 m2. Only one manufacturing base for WWTP equipment with 50,000-400,000 tons/day.
- Established depts for researching, manufacturing and servicing.
- Introduced latest technologies from Hitachi Japan and KD Denmark.